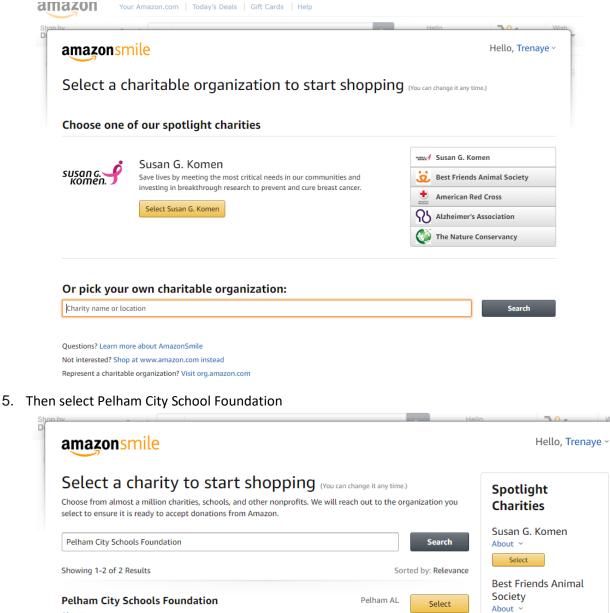

4. Then type in your charity name, Pelham City Schools Foundation

← Previous 1 Next →
6. Then acknowledge that you will always go through smile.amazon.com to support the foundation

Atlanta GA

Incorporation Year 2007 Select